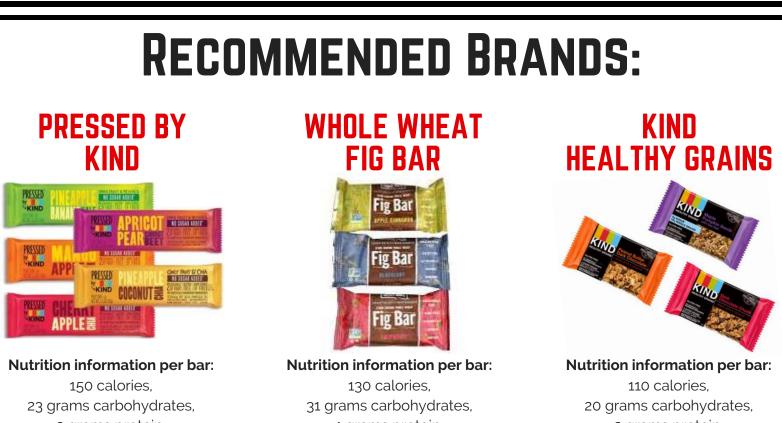

Check out below for RD-approved pre-workout bar brands.

23 grams carbohydrates, 3 grams protein, 5 grams fat, 2 grams fiber, 6 grams sugar (6g added) Iutrition information per ba 130 calories, 31 grams carbohydrates, 1 grams protein, 0.5 grams fat, 3 grams fiber, 21 grams sugar (0g added)

110 calories, 20 grams carbohydrates, 2 grams protein, 2.5 grams fat, 2 grams fiber, 10 grams sugar